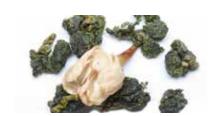

### Guifei May-2016

Medium oxidized wulong whose leaves have been bitten by beneficial bugs. Hence gives it honey-like and fruity aromas. The aging gives it stability and complexity. Enjoyable.