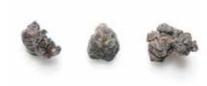

### Dongding "3 Flowers" '21 Loose tea

Traditional taiwanese wulong with light oxidation and roasting. Milk chocolate, chinese medicinal herb aromas. Long lasting aftertaste with calming sensation.