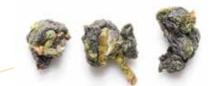

### Dongding "3 Flowers" '21 Loose tea

Traditional taiwanese wulong with light oxidation and roasting. Milk chocolate, chinese medicinal herb aromas. Long lasting aftertaste with calming sensation.