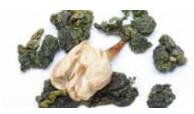

## Jazmin Wulong

A balance taste of wulong and organic flower. Medium body. Soft and lasting jasmin aroma. Classic combination. Made of june organic jazmin and Lishan spring tea