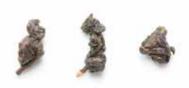

# 🕞 Guifei May-2016

Medium oxidized wulong whose leaves have been bitten by beneficial bugs. Hence gives it honey-like and fruity aromas. The aging gives it stability and complexity. Enjoyable.