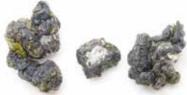

# 🕞 Guifei May-2016

Medium oxidized wulong whose leaves have been bitten by beneficial bugs. Hence gives it honey-like and fruity aromas. The aging gives it stability and complexity. Enjoyable.