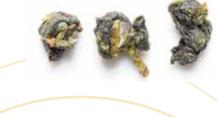

# Dongding "3 Flowers" '21 Loose tea

Traditional taiwanese wulong with light oxidation and roasting. Milk chocolate, chinese medicinal herb aromas. Long lasting aftertaste with calming sensation.

Grows in the mists. Rich and enjoyable, gives a sensation of being in the bamboo and pine forest. Barely no bitterness and astrigency